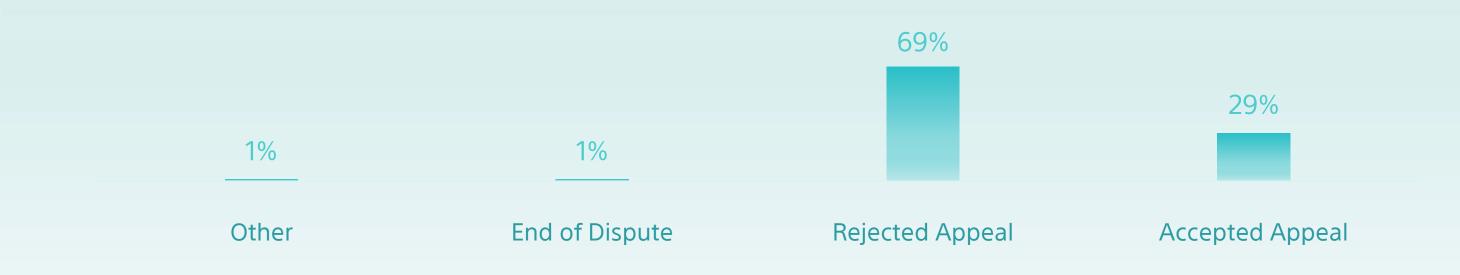

Appeal Decisions 4,994

| Committee    |        | Accepted Appeal | Rejected Appeal | End of Dispute | Other | Total |
|--------------|--------|-----------------|-----------------|----------------|-------|-------|
| Income       | Riyadh | 712             | 1,873           | 2              | 28    | 2,615 |
| VAT & Excise | Riyadh | 693             | 1,467           | 31             | 58    | 2,249 |
|              | Riyadh | 25              | 94              | 0              | 8     | 127   |
| Customs      | Jeddah | 0               | 0               | 0              | 0     | 0     |
| -            | Dammam | 0               | 3               | 0              | 0     | 3     |
| Total        |        | 1,430           | 3,437           | 33             | 94    | 4,994 |