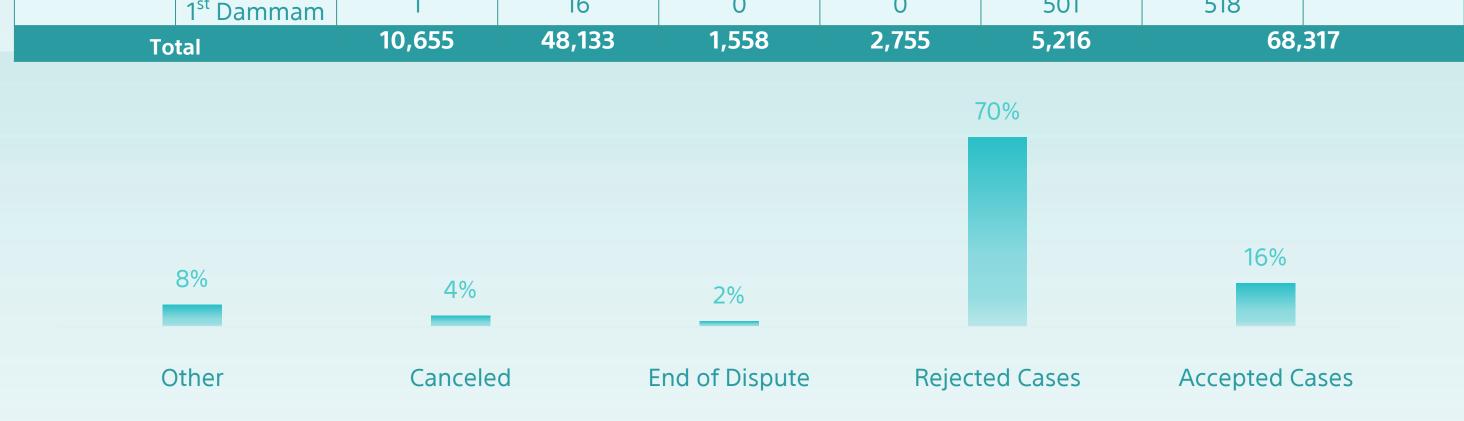

## Initial Decisions 68,317

| Committee |                        | Accepted<br>Cases | Rejected<br>Cases | End of<br>Dispute | Canceled | Other | Total  | Total of<br>decisions |
|-----------|------------------------|-------------------|-------------------|-------------------|----------|-------|--------|-----------------------|
|           | 1 <sup>st</sup> Riyadh | 483               | 4,274             | 26                | 290      | 146   | 5,219  | 23,602                |
|           | 2 <sup>nd</sup> Riyadh | 163               | 3,579             | 54                | 232      | 176   | 4,204  |                       |
| Income    | 3 <sup>rd</sup> Riyadh | 856               | 3,121             | 33                | 140      | 73    | 4,223  |                       |
|           | 1 <sup>st</sup> Jeddah | 805               | 3,974             | 49                | 130      | 165   | 5,123  |                       |
|           | 1 <sup>st</sup> Dammam | 801               | 3,557             | 36                | 355      | 84    | 4,833  |                       |
|           | 1 <sup>st</sup> Riyadh | 403               | 1,845             | 285               | 597      | 112   | 3,242  | 20,003                |
| VAT       | 2 <sup>nd</sup> Riyadh | 468               | 2,907             | 365               | 301      | 100   | 4,141  |                       |
|           | 3 <sup>rd</sup> Riyadh | 565               | 2,464             | 219               | 213      | 92    | 3,553  |                       |
|           | 1 <sup>st</sup> Jeddah | 560               | 3,671             | 177               | 285      | 59    | 4,752  |                       |
|           | 1 <sup>st</sup> Dammam | 744               | 2,892             | 301               | 198      | 180   | 4,315  |                       |
| Excise    | 1 <sup>st</sup> Riyadh | 52                | 270               | 0                 | 14       | 5     | 341    | 341                   |
| Customs   | 1 <sup>st</sup> Riyadh | 2,021             | 13,847            | 2                 | 0        | 316   | 16,186 | 24,371                |
|           | 2 <sup>nd</sup> Riyadh | 1,906             | 577               | 5                 | 0        | 580   | 3,068  |                       |
|           | 3 <sup>rd</sup> Riyadh | 804               | 1,087             | 6                 | 0        | 135   | 2032   |                       |
|           | 1 <sup>st</sup> Jeddah | 23                | 52                | 0                 | 0        | 2492  | 2,567  |                       |
|           | 1 <sup>st</sup> Dammam | 1                 | 16                | 0                 | 0        | 501   | 518    |                       |